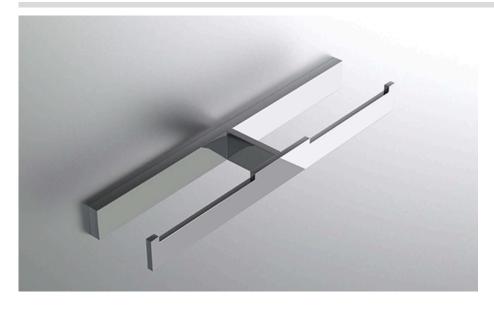

## **COLLECTION PRESIDENTIAL**

TISSUE HOLDER

Model

| PRS-TPHD1 |                          | Tissue Holder               | Multiple finishes available. Over 23 finishes to choose from. |
|-----------|--------------------------|-----------------------------|---------------------------------------------------------------|
|           |                          |                             |                                                               |
| finishes  | Polished (-P)            | Antique Copper (-ACOP)      | Polished Gold (-PGLD)                                         |
|           | Brushed (-B)             | Polished Brass (-PBRS)      | Brushed Copper (-BCOP)                                        |
|           | Brushed Gold (-BGLD)     | Matte White (-WHT)          | Brushed Rose Gold (-BRGD)                                     |
|           | Matte Black (-BLK)       | Brushed Modern Bronze (-BMB | RZ) Brushed Black (-BRBLK)                                    |
|           | Oil Rubbed Bronze (-ORB) | Glossy White (-GWHT)        | Polished Black (-PBLK)                                        |
|           | Brushed Brass (-BBRS)    | Polished Rose Gold (-PRGD)  | Antique Nickel (-ANKL)                                        |
|           | Brushed Bronze (-BBRZ)   | Unlacquered Brass (-UBRS)   | Black Nickel (-NKBL)                                          |
|           | Antique Brass (-ABRS)    | Polished Nickel (-PNKL)     |                                                               |