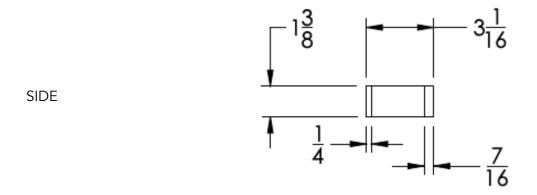

HT)          | Brushed Rose Gold (-BRGD)                                     |
|           | Matte Black (-BLK)       | Brushed Modern Bronze (-BMB | RZ) Brushed Black (-BRBLK)                                    |
|           | Oil Rubbed Bronze (-ORB) | Glossy White (-GWHT)        | Polished Black (-PBLK)                                        |
|           | Brushed Brass (-BBRS)    | Polished Rose Gold (-PRGD)  | Antique Nickel (-ANKL)                                        |
|           | Brushed Bronze (-BBRZ)   | Unlacquered Brass (-UBRS)   | Black Nickel (-NKBL)                                          |
|           | Antique Brass (-ABRS)    | Polished Nickel (-PNKL)     |                                                               |

**Product** 



## Dimensions in inches







NOTE: Dimensions subject to change without notice.