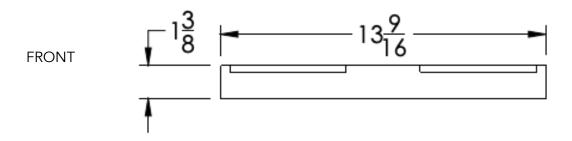

(-WHT)          | Brushed Rose Gold (-BRGD)                                     |
|           | Matte Black (-BLK)       | Brushed Modern Bronze (-BMB | RZ) Brushed Black (-BRBLK)                                    |
|           | Oil Rubbed Bronze (-ORB) | Glossy White (-GWHT)        | Polished Black (-PBLK)                                        |
|           | Brushed Brass (-BBRS)    | Polished Rose Gold (-PRGD)  | Antique Nickel (-ANKL)                                        |
|           | Brushed Bronze (-BBRZ)   | Unlacquered Brass (-UBRS)   | Black Nickel (-NKBL)                                          |
|           | Antique Brass (-ABRS)    | Polished Nickel (-PNKL)     |                                                               |

**Product** 



## Dimensions in inches







NOTE: Dimensions subject to change without notice.