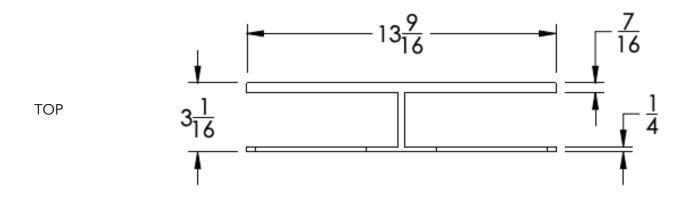

-WHT)          | Brushed Rose Gold (-BRGD)                                     |
|           | Matte Black (-BLK)       | Brushed Modern Bronze (-BMB | RZ) Brushed Black (-BRBLK)                                    |
|           | Oil Rubbed Bronze (-ORB) | Glossy White (-GWHT)        | Polished Black (-PBLK)                                        |
|           | Brushed Brass (-BBRS)    | Polished Rose Gold (-PRGD)  | Antique Nickel (-ANKL)                                        |
|           | Brushed Bronze (-BBRZ)   | Unlacquered Brass (-UBRS)   | Black Nickel (-NKBL)                                          |
|           | Antique Brass (-ABRS)    | Polished Nickel (-PNKL)     |                                                               |

**Product** 



## Dimensions in inches







NOTE: Dimensions subject to change without notice.